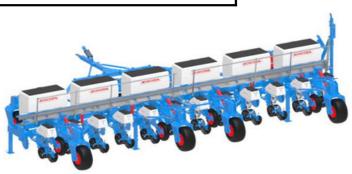

| Conventional planter - Includes :                                                    |      |  |
|--------------------------------------------------------------------------------------|------|--|
| -Planter frame, stands, catwalk, front and side drawbar                              | 1    |  |
| -Extra High output Turbofan with hydraulic drive                                     | 76cm |  |
| -Planter wheel units with drive wheels<br>-Seed & Fertiliser drives                  |      |  |
| -12 x NXM units with 1 set of discs and attachements                                 | 91cm |  |
| -6 x 600L Fertiliser tanks with Fertisystem augers<br>-Conventional Fertiliser tools |      |  |
|                                                                                      |      |  |

| No-Till & Optional Extras :                                                                                                                                                                                                                                                                                                                                                                                                                                                                                                                                                                                                   |  |
|-------------------------------------------------------------------------------------------------------------------------------------------------------------------------------------------------------------------------------------------------------------------------------------------------------------------------------------------------------------------------------------------------------------------------------------------------------------------------------------------------------------------------------------------------------------------------------------------------------------------------------|--|
| -No-Till Coulter & Standerd Tine                                                                                                                                                                                                                                                                                                                                                                                                                                                                                                                                                                                              |  |
| ( in exchange of conventional )                                                                                                                                                                                                                                                                                                                                                                                                                                                                                                                                                                                               |  |
| -No-Till Coulter & Double discs                                                                                                                                                                                                                                                                                                                                                                                                                                                                                                                                                                                               |  |
| ( in exchange of conventional )                                                                                                                                                                                                                                                                                                                                                                                                                                                                                                                                                                                               |  |
| -No-Till Coulter & Standerd Tine + Double discs<br>(in exchange of conventional)                                                                                                                                                                                                                                                                                                                                                                                                                                                                                                                                              |  |
| -Tungstan Tine (in exchange of standard tine)                                                                                                                                                                                                                                                                                                                                                                                                                                                                                                                                                                                 |  |
| -Seed discs with Agitator ( set of 12 )                                                                                                                                                                                                                                                                                                                                                                                                                                                                                                                                                                                       |  |
| -Monoshox kit on NX-M units                                                                                                                                                                                                                                                                                                                                                                                                                                                                                                                                                                                                   |  |
| -14.5" Fixed Row cleaners per planter                                                                                                                                                                                                                                                                                                                                                                                                                                                                                                                                                                                         |  |
| -MICROSEM for Granular Insecticide                                                                                                                                                                                                                                                                                                                                                                                                                                                                                                                                                                                            |  |
| -2 x Quad-Max Assist Wheels (optional for sandy soil)                                                                                                                                                                                                                                                                                                                                                                                                                                                                                                                                                                         |  |
| Hydraulic drive, Seed & Fertiliser monitoring options :                                                                                                                                                                                                                                                                                                                                                                                                                                                                                                                                                                       |  |
| -Dickey John ISOBUS Seed Monitor (no screen)                                                                                                                                                                                                                                                                                                                                                                                                                                                                                                                                                                                  |  |
|                                                                                                                                                                                                                                                                                                                                                                                                                                                                                                                                                                                                                               |  |
| For machanical planters                                                                                                                                                                                                                                                                                                                                                                                                                                                                                                                                                                                                       |  |
| For machanical planters<br>-ISOBUS ready, Hydraulic drives (no screen, harness or ECU)<br>Includes seed sensors, hydraulic seed and fertiliser drives                                                                                                                                                                                                                                                                                                                                                                                                                                                                         |  |
| -ISOBUS ready, Hydraulic drives (no screen, harness or ECU)                                                                                                                                                                                                                                                                                                                                                                                                                                                                                                                                                                   |  |
| -ISOBUS ready, Hydraulic drives (no screen, harness or ECU)<br>Includes seed sensors, hydraulic seed and fertiliser drives<br>-Electromagnetic Row Cut Off (clutches only, no screen, harness or ECU)                                                                                                                                                                                                                                                                                                                                                                                                                         |  |
| <ul> <li>-ISOBUS ready, Hydraulic drives (no screen, harness or ECU)<br/>Includes seed sensors, hydraulic seed and fertiliser drives</li> <li>-Electromagnetic Row Cut Off (clutches only, no screen, harness or ECU)<br/>ISOBUS Controller or monitor must be quoted by 3rd party</li> </ul>                                                                                                                                                                                                                                                                                                                                 |  |
| <ul> <li>-ISOBUS ready, Hydraulic drives (no screen, harness or ECU)<br/>Includes seed sensors, hydraulic seed and fertiliser drives</li> <li>-Electromagnetic Row Cut Off (clutches only, no screen, harness or ECU)<br/>ISOBUS Controller or monitor must be quoted by 3rd party</li> <li>-Dicky John seed sensors only - per planter</li> </ul>                                                                                                                                                                                                                                                                            |  |
| <ul> <li>-ISOBUS ready, Hydraulic drives (no screen, harness or ECU)<br/>Includes seed sensors, hydraulic seed and fertiliser drives</li> <li>-Electromagnetic Row Cut Off (clutches only, no screen, harness or ECU)<br/>ISOBUS Controller or monitor must be quoted by 3rd party</li> <li>-Dicky John seed sensors only - per planter</li> <li>-Electrolee Seed Monitor with Digital unit</li> <li>-Electrolee Seed &amp; Fertiliser Monitor with Digital unit</li> </ul>                                                                                                                                                   |  |
| <ul> <li>-ISOBUS ready, Hydraulic drives (no screen, harness or ECU)<br/>Includes seed sensors, hydraulic seed and fertiliser drives</li> <li>-Electromagnetic Row Cut Off (clutches only, no screen, harness or ECU)<br/>ISOBUS Controller or monitor must be quoted by 3rd party</li> <li>-Dicky John seed sensors only - per planter</li> <li>-Electrolee Seed Monitor with Digital unit</li> <li>-Electrolee Seed &amp; Fertiliser Monitor with Digital unit<br/>(For granular fertiliser only)</li> <li>Liquid Fertiliser options :</li> <li>-Liquid Fertiliser Option @ 76cm (excludes pump and pipe work) -</li> </ul> |  |
| <ul> <li>-ISOBUS ready, Hydraulic drives (no screen, harness or ECU)<br/>Includes seed sensors, hydraulic seed and fertiliser drives</li> <li>-Electromagnetic Row Cut Off (clutches only, no screen, harness or ECU)<br/>ISOBUS Controller or monitor must be quoted by 3rd party</li> <li>-Dicky John seed sensors only - per planter</li> <li>-Electrolee Seed Monitor with Digital unit</li> <li>-Electrolee Seed &amp; Fertiliser Monitor with Digital unit<br/>(For granular fertiliser only)</li> <li>Liquid Fertiliser options :</li> </ul>                                                                           |  |
| <ul> <li>-ISOBUS ready, Hydraulic drives (no screen, harness or ECU)<br/>Includes seed sensors, hydraulic seed and fertiliser drives</li> <li>-Electromagnetic Row Cut Off (clutches only, no screen, harness or ECU)<br/>ISOBUS Controller or monitor must be quoted by 3rd party</li> <li>-Dicky John seed sensors only - per planter</li> <li>-Electrolee Seed Monitor with Digital unit</li> <li>-Electrolee Seed &amp; Fertiliser Monitor with Digital unit<br/>(For granular fertiliser only)</li> <li>Liquid Fertiliser options :</li> <li>-Liquid Fertiliser Option @ 76cm (excludes pump and pipe work) -</li> </ul> |  |