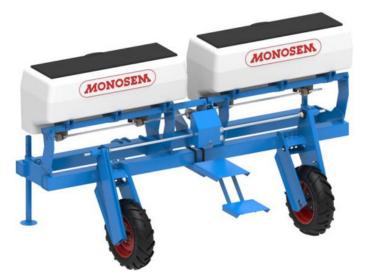

### 2-row Lift Type Planter

Conventional planter - Includes :

-Planter frame with steps -Standard Turbofan with PTO -Seed and Fertiliser gearbox -2 x Lift wheel units -NG+4 planter units with one set of seed discs -1 x 250L Fertiliser tanks with Fertisystem Augers -18" Conventional Fertiliser discs -No Row Markers

### **Optional Extras :**

-Extra Set of 2 Seed discs with bolt on Agitators

- -2 x Clod Deflectors
- -2 x Fixed Row Cleaners
- -Hydraulic Drive on Fan (less PTO)
- -MICROSEM system for Granular Insecticide :
- -Electrolee Seed Monitor with Digital unit :