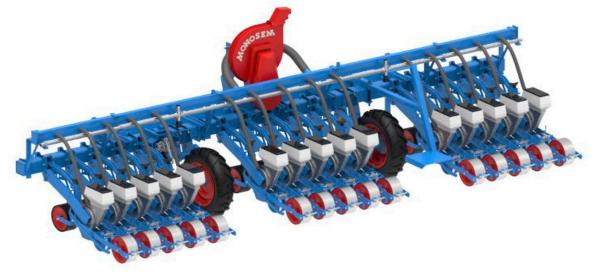

| Conventional planter - Includes :                                                    |      |  |
|--------------------------------------------------------------------------------------|------|--|
| -Planter frame, stands, catwalk, front and side drawbar                              | 1    |  |
| -Extra High output Turbofan with hydraulic drive                                     | 76cm |  |
| -Planter wheel units with drive wheels<br>-Seed & Fertiliser drives                  |      |  |
| -12 x NXM units with 1 set of discs and attachements                                 | 91cm |  |
| -6 x 600L Fertiliser tanks with Fertisystem augers<br>-Conventional Fertiliser tools |      |  |
|                                                                                      |      |  |

Conventional planter - Includes : -Planter frame, stands, catwalk, front and side drawbar

-2 x High output Turbofan's with hydraulic drives
-Planter wheel units with drive wheels
-Seed & Fertiliser drives
-12 x NXM units with 1 set of discs and attachements
-6 x 600L Fertiliser tanks with Fertisystem augers
-Conventional Fertiliser tools

91cm