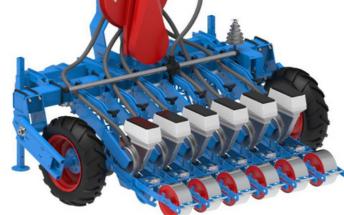

### 6-row Lift Type Planter

### **Optional Extras :**

- -Extra Set of 6 Seed discs with bolt on Agitators
- -6 x Clod Deflectors
- -6 x Fixed Row Cleaners
- -Hydraulic Drive on Fan (less PTO)
- -MICROSEM system for Granular Insecticide :
- -Electrolee Seed Monitor with Digital unit :
- -Electrolee Seed & Fertiliser Monitor with Digital unit : (For granular fertiliser only)
- -No Row markers 6row (Subtract if not needed)