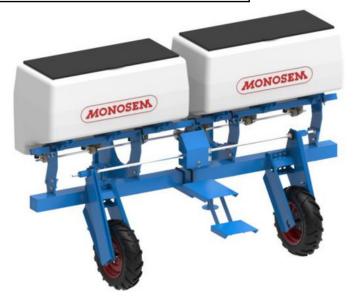

### 2-row Lift Type Planter

Conventional planter - Includes :

-Planter frame with steps -Standard Turbofan with PTO -Seed and Fertiliser gearbox -2 x Lift wheel units -NG+4 planter units with one set of seed discs -1 x 250L Fertiliser tanks with Fertisystem Augers -18" Conventional Fertiliser discs -No Row Markers