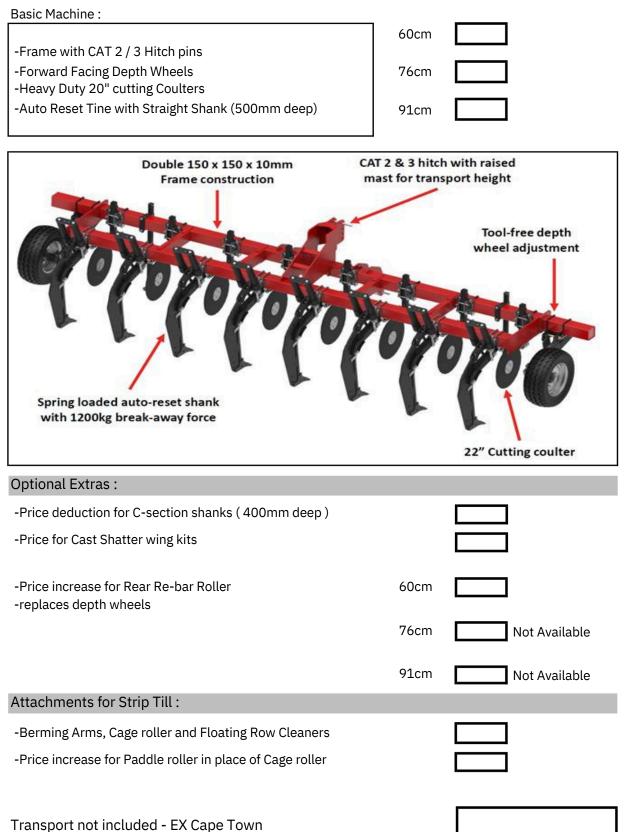

| Not Available                                                                |
| Attachments for Strip Till :                                                            |       |                                                                              |
| - Berming Arms, Cage roller and Floating Row Cleaners                                   |       |                                                                              |
|                                                                                         |       |                                                                              |
| - Price increase for Paddle roller in place of Cage roller                              |       |                                                                              |



# Sub-Soiler Prices

| Basic Machine :                                                                                                    |                    |  |
|--------------------------------------------------------------------------------------------------------------------|--------------------|--|
| -600mm Row Spacing<br>-Sub-Soiler Frame with CAT 2<br>-Transport stands x 2                                        | 4 Row 2,4m         |  |
| -20" No Till Coulters 5" SKF<br>-Subsoiler Auto Reset Tines 350mm<br>-Heavy Spiked Tooth Roller with Depth Control | 5 Row, 3,0m        |  |
|                                                                                                                    |                    |  |
| Alternitave Roller Attachments for Sub-Soiler :