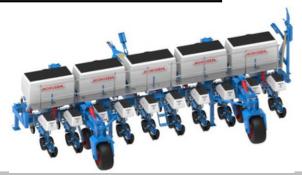

| Conventional planter - Includes :                                   |      |  |
|---------------------------------------------------------------------|------|--|
| -Planter frame, stands, catwalk, front and side drawbar             |      |  |
| -High output Turbofan with hydraulic drive                          | 76cm |  |
| -Planter wheel units with drive wheels<br>-Seed & Fertiliser drives |      |  |
| -8 x NXM units with 1 set of discs and attachements                 | 91cm |  |
| -4 x 600L Fertiliser tanks with Fertisystem augers                  |      |  |
| -Conventional Fertiliser tools                                      |      |  |

| No-Till & Optional Extras :                                                                                                         |  |
|-------------------------------------------------------------------------------------------------------------------------------------|--|
| -No-Till Coulter & Standard Tine                                                                                                    |  |
| ( in exchange of conventional )                                                                                                     |  |
| -No-Till Coulter & Double discs<br>(in exchange of conventional)                                                                    |  |
| -No-Till Coulter & Standard Tine + Double discs<br>(in exchange of conventional)                                                    |  |
| -Tungsten Tine (in exchange of standard tine)                                                                                       |  |
| -Seed discs with Agitator ( set of 8 )                                                                                              |  |
| -Monoshox kit on NX-M units                                                                                                         |  |
| -14.5" Fixed Row cleaners per planter                                                                                               |  |
| -MICROSEM for Granular Insecticide                                                                                                  |  |
| -Extra for HD Turbofan Covers                                                                                                       |  |
| -2 x Quad-Max Assist Wheels (optional for sandy soil)                                                                               |  |
| Hydraulic drive, Seed & Fertiliser monitoring options :                                                                             |  |
| -Dickey John ISOBUS Seed Monitor (no screen)                                                                                        |  |
| For machanical planters                                                                                                             |  |
| -ISOBUS ready, Hydraulic drives (no screen, harness or ECU)<br>Includes seed sensors, hydraulic seed and fertiliser drives          |  |
| -Electromagnetic Row Cut Off (clutches only, no screen, harness or ECU)<br>ISOBUS Controller or monitor must be quoted by 3rd party |  |
| -Dicky John seed sensors only - per planter                                                                                         |  |
| -Electrolee Seed Monitor with Digital unit                                                                                          |  |
| -Electrolee Seed & Fertiliser Monitor with Digital unit<br>(For granular fertiliser only)                                           |  |
| Liquid Fertiliser options :                                                                                                         |  |
|                                                                                                                                     |  |
| -Liquid Fertiliser Option @ 76cm (excludes pump and pipe work) -Liquid                                                              |  |
| -Liquid Fertiliser Option @ 76cm (excludes pump and pipe work) -Liquid<br>Fertiliser Option @ 91cm (excludes pump and pipe work)    |  |
|                                                                                                                                     |  |