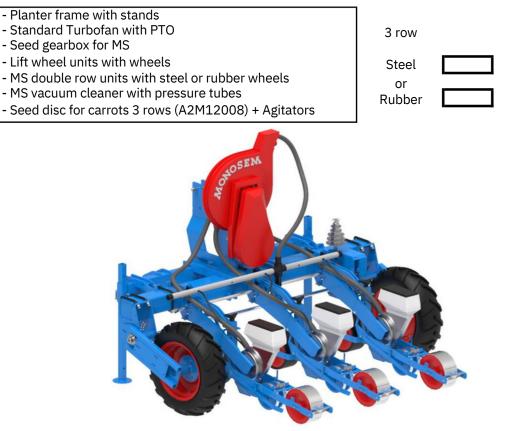

### 2-row Lift Type Planter

Conventional planter - Includes :

-Planter frame with steps -Standard Turbofan with PTO -Seed and Fertiliser gearbox -2 x Lift wheel units -NG+4 planter units with one set of seed discs -1 x 250L Fertiliser tanks with Fertisystem Augers -18" Conventional Fertiliser discs -No Row Markers

### **Optional Extras :**

-Extra Set of 2 Seed discs with bolt on Agitators

- -2 x Clod Deflectors
- -2 x Fixed Row Cleaners
- -Hydraulic Drive on Fan (less PTO)
- -MICROSEM system for Granular Insecticide :
- -Electrolee Seed Monitor with Digital unit :