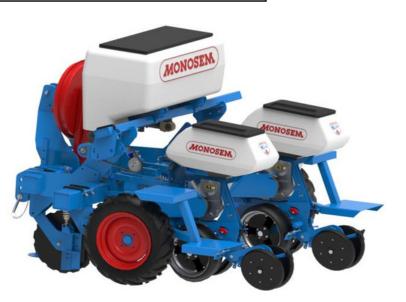

### 2-row Lift Type Planter

Conventional planter - Includes :

-Planter frame with steps -Standard Turbofan with PTO -Seed and Fertiliser gearbox -2 x Lift wheel units -NG+4 planter units with one set of seed discs -1 x 250L Fertiliser tanks with Fertisystem Augers -18" Conventional Fertiliser discs -No Row Markers

### **Optional Extras :**

-Extra Set of 2 Seed discs with bolt on Agitators

- -2 x Clod Deflectors
- -2 x Fixed Row Cleaners
- -Hydraulic Drive on Fan (less PTO)
- -MICROSEM system for Granular Insecticide :
- -Electrolee Seed Monitor with Digital unit :