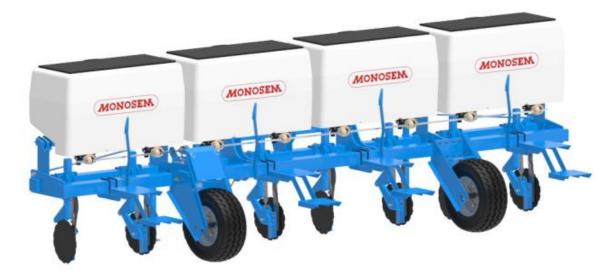

#### **Optional Extras :**

- Extra Set of 4 Seed discs with bolt on Agitators
- 4 x Clod Deflectors
- 4 x Fixed Row Cleaners
- Hydraulic Drive on Fan (less PTO)
- MICROSEM system for Granular Insecticide :
- Electrolee Seed Monitor with Digital unit :
- Electrolee Seed & Fertiliser Monitor with Digital unit : (For granular fertiliser only)
- No Row markers 4row (Subtract if not needed)

### 6-row Lift Type Planter