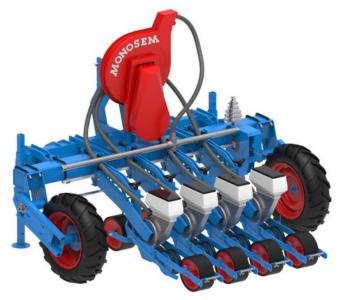

Conventional planter - Includes :

#### **Optional Extras :**

- Extra Set of 4 Seed discs with bolt on Agitators
- 4 x Clod Deflectors
- 4 x Fixed Row Cleaners
- Hydraulic Drive on Fan (less PTO)
- MICROSEM system for Granular Insecticide :
- Electrolee Seed Monitor with Digital unit :
- Electrolee Seed & Fertiliser Monitor with Digital unit : (For granular fertiliser only)
- No Row markers 4row (Subtract if not needed)