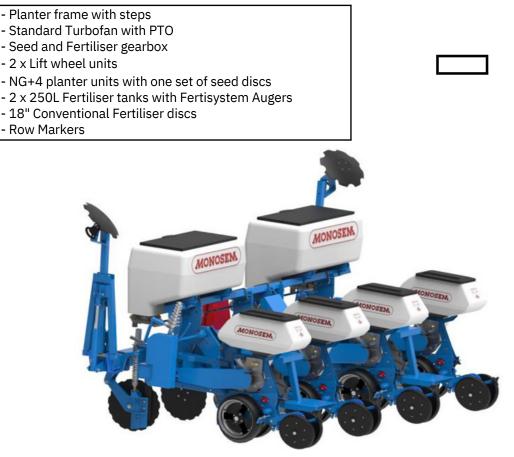

### 8-row Lift Type Planter

| Conventional planter - Includes :                                                                                                                                                                                                                                                                                                        |              |  |
|------------------------------------------------------------------------------------------------------------------------------------------------------------------------------------------------------------------------------------------------------------------------------------------------------------------------------------------|--------------|--|
| <ul> <li>Planter frame with steps</li> <li>High Output Turbofan with PTO</li> <li>Seed and Fertiliser gearbox</li> <li>4 x Lift wheel units</li> <li>NG+4 planter units with one set of seed discs</li> <li>4 x 250L Fertiliser tanks with Fertisystem Augers</li> <li>18" Conventional Fertiliser discs</li> <li>Row Markers</li> </ul> | 76cm<br>91cm |  |
|                                                                                                                                                                                                                                                                                                                                          |              |  |