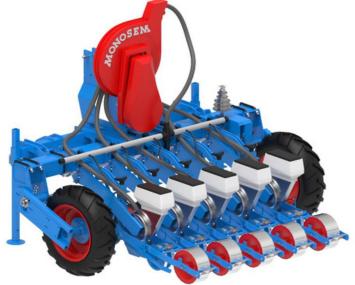

### 8-row Lift Type Planter

| Conventional planter - Includes :                                                                                                                                                                                                                                                                                                        |              |  |
|------------------------------------------------------------------------------------------------------------------------------------------------------------------------------------------------------------------------------------------------------------------------------------------------------------------------------------------|--------------|--|
| <ul> <li>Planter frame with steps</li> <li>High Output Turbofan with PTO</li> <li>Seed and Fertiliser gearbox</li> <li>4 x Lift wheel units</li> <li>NG+4 planter units with one set of seed discs</li> <li>4 x 250L Fertiliser tanks with Fertisystem Augers</li> <li>18" Conventional Fertiliser discs</li> <li>Row Markers</li> </ul> | 76cm<br>91cm |  |
|                                                                                                                                                                                                                                                                                                                                          |              |  |