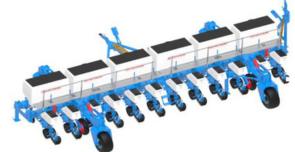

| Conventional planter - Includes :                                                    |         |  |
|--------------------------------------------------------------------------------------|---------|--|
| -Planter frame, stands, catwalk, front and side drawbar                              |         |  |
| -Extra High output Turbofan with hydraulic drive                                     | 76cm    |  |
| -Planter wheel units with drive wheels<br>-Seed & Fertiliser drives                  |         |  |
| -10 x NXM units with 1 set of discs and attachements                                 | 91cm    |  |
| -5 x 600L Fertiliser tanks with Fertisystem augers<br>-Conventional Fertiliser tools | 2 10111 |  |

| No-Till & Optional Extras :                                                                                                         |  |
|-------------------------------------------------------------------------------------------------------------------------------------|--|
| -No-Till Coulter & Standerd Tine                                                                                                    |  |
| ( in exchange of conventional )                                                                                                     |  |
| -No-Till Coulter & Double discs<br>(in exchange of conventional)                                                                    |  |
| -No-Till Coulter & Standerd Tine + Double discs<br>( in exchange of conventional )                                                  |  |
| -Tungstan Tine (in exchange of standard tine)                                                                                       |  |
| -Seed discs with Agitator ( set of 10 )                                                                                             |  |
| -Monoshox kit on NX-M units                                                                                                         |  |
| -14.5" Fixed Row cleaners per planter                                                                                               |  |
| -MICROSEM for Granular Insecticide                                                                                                  |  |
| -2 x Quad-Max Assist Wheels (optional for sandy soil)                                                                               |  |
| Hydraulic drive, Seed & Fertiliser monitoring options :                                                                             |  |
| -Dickey John ISOBUS Seed Monitor (no screen)                                                                                        |  |
| For machanical planters                                                                                                             |  |
| -ISOBUS ready, Hydraulic drives (no screen, harness or ECU)<br>Includes seed sensors, hydraulic seed and fertiliser drives          |  |
| -Electromagnetic Row Cut Off (clutches only, no screen, harness or ECU)<br>ISOBUS Controller or monitor must be quoted by 3rd party |  |
| -Dicky John seed sensors only - per planter                                                                                         |  |
| -Electrolee Seed Monitor with Digital unit                                                                                          |  |
| -Electrolee Seed & Fertiliser Monitor with Digital unit<br>(For granular fertiliser only)                                           |  |
| Liquid Fertiliser options :                                                                                                         |  |
| -Liquid Fertiliser Option @ 76cm (excludes pump and pipe work) -                                                                    |  |
| Liquid Fertiliser Option @ 91cm (excludes pump and pipe work)                                                                       |  |
| Includes 3 x 1000L Fertiliser Tank                                                                                                  |  |
| All prices exclude VAT :                                                                                                            |  |