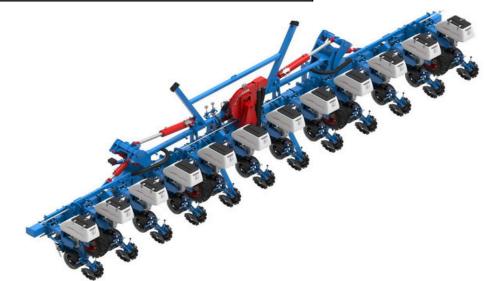

Conventional planter - Includes : -Planter frame, stands, catwalk, front and side drawbar

-2 x High output Turbofan's with hydraulic drives
-Planter wheel units with drive wheels
-Seed & Fertiliser drives
-12 x NXM units with 1 set of discs and attachements
-6 x 600L Fertiliser tanks with Fertisystem augers
-Conventional Fertiliser tools

91cm

### No-Till & Optional Extras :

| -No-Till Coulter & Standerd Tine                                                                                                                                                                                                                                                                                                                                                                                                                                                                                                                                                                                                                          |  |
|-----------------------------------------------------------------------------------------------------------------------------------------------------------------------------------------------------------------------------------------------------------------------------------------------------------------------------------------------------------------------------------------------------------------------------------------------------------------------------------------------------------------------------------------------------------------------------------------------------------------------------------------------------------|--|
| ( in exchange of conventional )                                                                                                                                                                                                                                                                                                                                                                                                                                                                                                                                                                                                                           |  |
| -No-Till Coulter & Double discs<br>( in exchange of conventional )                                                                                                                                                                                                                                                                                                                                                                                                                                                                                                                                                                                        |  |
| -No-Till Coulter & Standerd Tine + Double discs<br>(in exchange of conventional)                                                                                                                                                                                                                                                                                                                                                                                                                                                                                                                                                                          |  |
| -Tungstan Tine (in exchange of standard tine)                                                                                                                                                                                                                                                                                                                                                                                                                                                                                                                                                                                                             |  |
| -Seed discs with Agitator ( set of 12 )                                                                                                                                                                                                                                                                                                                                                                                                                                                                                                                                                                                                                   |  |
| -Monoshox kit on NX-M units                                                                                                                                                                                                                                                                                                                                                                                                                                                                                                                                                                                                                               |  |
| -14.5" Fixed Row cleaners per planter                                                                                                                                                                                                                                                                                                                                                                                                                                                                                                                                                                                                                     |  |
| -MICROSEM for Granular Insecticide                                                                                                                                                                                                                                                                                                                                                                                                                                                                                                                                                                                                                        |  |
| -Ekstra for HD Turbofan Covers                                                                                                                                                                                                                                                                                                                                                                                                                                                                                                                                                                                                                            |  |
| -4 x Quad-Max Assist Wheels (optional for sandy soil)                                                                                                                                                                                                                                                                                                                                                                                                                                                                                                                                                                                                     |  |
|                                                                                                                                                                                                                                                                                                                                                                                                                                                                                                                                                                                                                                                           |  |
| Hydraulic drive, Seed & Fertiliser monitoring options :                                                                                                                                                                                                                                                                                                                                                                                                                                                                                                                                                                                                   |  |
| -Dickey John ISOBUS Seed Monitor (no screen)                                                                                                                                                                                                                                                                                                                                                                                                                                                                                                                                                                                                              |  |
|                                                                                                                                                                                                                                                                                                                                                                                                                                                                                                                                                                                                                                                           |  |
| -Dickey John ISOBUS Seed Monitor (no screen)                                                                                                                                                                                                                                                                                                                                                                                                                                                                                                                                                                                                              |  |
| -Dickey John ISOBUS Seed Monitor (no screen)<br>For machanical planters<br>-ISOBUS ready, Hydraulic drives (no screen, harness or ECU)                                                                                                                                                                                                                                                                                                                                                                                                                                                                                                                    |  |
| <ul> <li>-Dickey John ISOBUS Seed Monitor (no screen)</li> <li>For machanical planters</li> <li>-ISOBUS ready, Hydraulic drives (no screen, harness or ECU)</li> <li>Includes seed sensors, hydraulic seed and fertiliser drives</li> <li>-Electromagnetic Row Cut Off (clutches only, no screen, harness or ECU)</li> </ul>                                                                                                                                                                                                                                                                                                                              |  |
| <ul> <li>-Dickey John ISOBUS Seed Monitor (no screen)</li> <li>For machanical planters</li> <li>-ISOBUS ready, Hydraulic drives (no screen, harness or ECU)</li> <li>Includes seed sensors, hydraulic seed and fertiliser drives</li> <li>-Electromagnetic Row Cut Off (clutches only, no screen, harness or ECU)</li> <li>ISOBUS Controller or monitor must be quoted by 3rd party</li> </ul>                                                                                                                                                                                                                                                            |  |
| <ul> <li>-Dickey John ISOBUS Seed Monitor (no screen)</li> <li>For machanical planters</li> <li>-ISOBUS ready, Hydraulic drives (no screen, harness or ECU)</li> <li>Includes seed sensors, hydraulic seed and fertiliser drives</li> <li>-Electromagnetic Row Cut Off (clutches only, no screen, harness or ECU)</li> <li>ISOBUS Controller or monitor must be quoted by 3rd party</li> <li>-Dicky John seed sensors only - per planter</li> <li>-Electrolee Seed Monitor with Digital unit</li> <li>-Electrolee Seed &amp; Fertiliser Monitor with Digital unit</li> </ul>                                                                              |  |
| <ul> <li>-Dickey John ISOBUS Seed Monitor (no screen)</li> <li>For machanical planters</li> <li>-ISOBUS ready, Hydraulic drives (no screen, harness or ECU)</li> <li>Includes seed sensors, hydraulic seed and fertiliser drives</li> <li>-Electromagnetic Row Cut Off (clutches only, no screen, harness or ECU)</li> <li>ISOBUS Controller or monitor must be quoted by 3rd party</li> <li>-Dicky John seed sensors only - per planter</li> <li>-Electrolee Seed Monitor with Digital unit</li> <li>-Electrolee Seed &amp; Fertiliser Monitor with Digital unit</li> <li>(For granular fertiliser only)</li> </ul>                                      |  |
| <ul> <li>-Dickey John ISOBUS Seed Monitor (no screen)</li> <li>For machanical planters</li> <li>-ISOBUS ready, Hydraulic drives (no screen, harness or ECU)</li> <li>Includes seed sensors, hydraulic seed and fertiliser drives</li> <li>-Electromagnetic Row Cut Off (clutches only, no screen, harness or ECU)</li> <li>ISOBUS Controller or monitor must be quoted by 3rd party</li> <li>-Dicky John seed sensors only - per planter</li> <li>-Electrolee Seed Monitor with Digital unit</li> <li>-Electrolee Seed &amp; Fertiliser Monitor with Digital unit</li> <li>(For granular fertiliser only)</li> <li>Liquid Fertiliser options :</li> </ul> |  |
| <ul> <li>-Dickey John ISOBUS Seed Monitor (no screen)</li> <li>For machanical planters</li> <li>-ISOBUS ready, Hydraulic drives (no screen, harness or ECU)</li> <li>Includes seed sensors, hydraulic seed and fertiliser drives</li> <li>-Electromagnetic Row Cut Off (clutches only, no screen, harness or ECU)</li> <li>ISOBUS Controller or monitor must be quoted by 3rd party</li> <li>-Dicky John seed sensors only - per planter</li> <li>-Electrolee Seed Monitor with Digital unit</li> <li>-Electrolee Seed &amp; Fertiliser Monitor with Digital unit</li> <li>(For granular fertiliser only)</li> </ul>                                      |  |