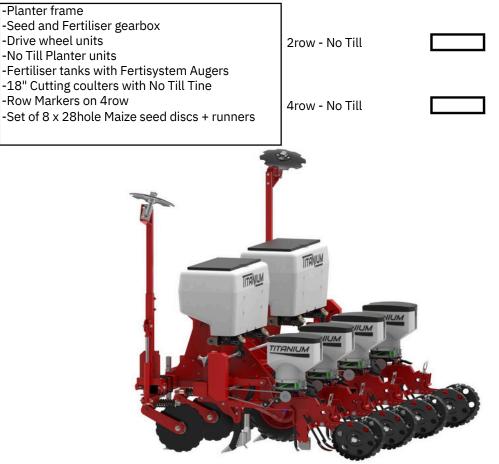

| Conventional planter - Includes :                                                             |             |  |
|-----------------------------------------------------------------------------------------------|-------------|--|
| -Frame with Catwalk, steps and torsion bar                                                    |             |  |
| -High Output Turbofan with PTO                                                                | 76cm        |  |
| -Seed and Fertiliser gearbox                                                                  | / / / / / / |  |
| -4 x Wheel units with two contact Drives<br>-NG+Twin planter units with one set of seed discs |             |  |
| -4 x 600L Fertiliser tanks + Fertisystem Augers                                               |             |  |
| -20" Conventional Fertiliser discs                                                            | 91cm        |  |
| -Row Markers                                                                                  |             |  |