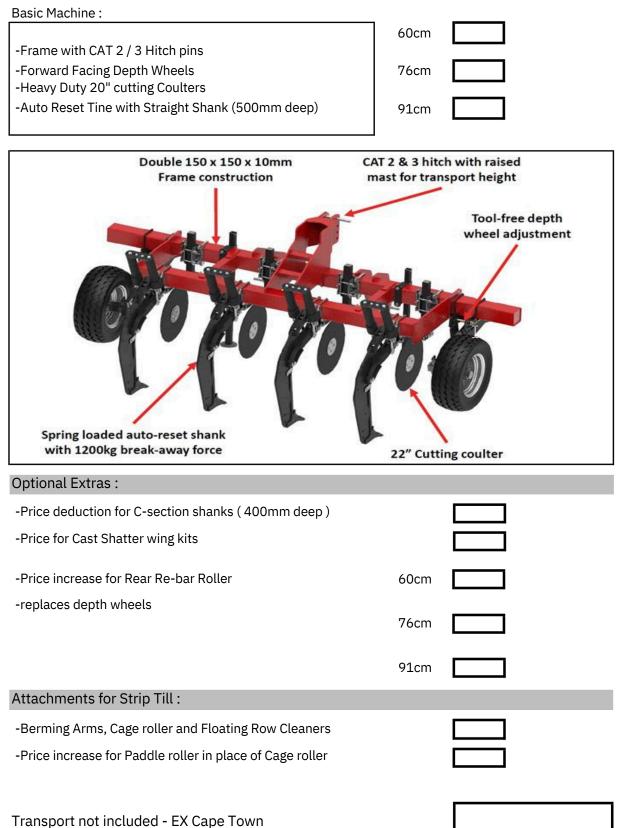

### Optional Extras :

- -Seed discs per set of 16 ( with Agitator )
- -13" Single Fixed Row cleaners per planter
- -Hydraulic Drive on Fan (less PTO)
- -MICROSEM for Granular Insecticide
- -Electrolee Seed Monitor with Digital unit
- -Electrolee Seed & Fertiliser Monitor with Digital unit (For granular fertiliser only)
- -No Row markers 8x76cm (Subtract if not needed)
- -No Row markers 8x91cm (Subtract if not needed)

### **Optional Extras :**

- Additional seed disc for beetroot 3 rows (A2M3622)
- Additional seed disc for onions 3 rows (A2M7212)
- Extra agitator with bolts for 3 rows
- Remove seed discs for carrots 3 rows (A2M12008)
- MICROSEM system for Granular Insecticide 3-rows

| -Planter frame with stands<br>-Standard Turbofan with PTO<br>-Seed gearbox for MS                                                                                                   | 4 row                 |  |
|-------------------------------------------------------------------------------------------------------------------------------------------------------------------------------------|-----------------------|--|
| -Lift wheel units with wheels<br>-MS double row units with steel or rubber wheels<br>-MS vacuum cleaner with pressure tubes<br>-Seed disc for carrots 4 rows (A2M12008) + Agitators | Steel<br>or<br>Rubber |  |

### Optional Extras :

- -Additional seed disc for beetroot 4 rows (A2M3622)
- -Additional seed disc for onions 4 rows (A2M7212)
- -Extra agitator with bolts for 4 rows
- -Remove seed discs for carrots 4 rows (A2M12008)
- -MICROSEM system for Granular Insecticide 4-rows

| -Planter frame with stands<br>-Standard Turbofan with PTO<br>-Seed gearbox for MS                                                                                                  | 5 row                 |  |
|------------------------------------------------------------------------------------------------------------------------------------------------------------------------------------|-----------------------|--|
| -Lift wheel units with wheels<br>-MS double row units with steel or rubber wheels<br>-MS vacuum cleaner with pressure tubes<br>-Seed discs for onions 5 rows (A2M7212) + Agitators | Steel<br>or<br>Rubber |  |
|                                                                                                                                                                                    | -                     |  |

### **Optional Extras :**

-Additional seed disc for beetroot 5 rows (A2M3622) -Additional seed disc for carrots 5 rows (A2M12008) -Extra agitator with bolts for 5 rows -Remove seed disc for onions 5 rows (A2M7212)