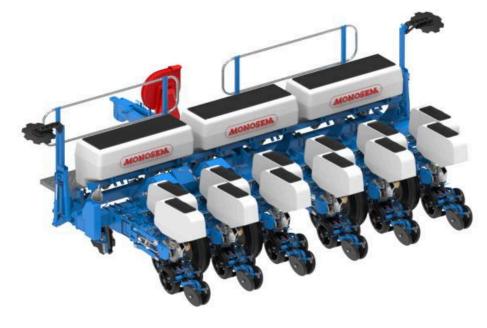

| Conventional planter - Includes :                                   |      |  |
|---------------------------------------------------------------------|------|--|
| -Planter frame, stands, catwalk, front and side drawbar             |      |  |
| -High output Turbofan with hydraulic drive                          | 76cm |  |
| -Planter wheel units with drive wheels<br>-Seed & Fertiliser drives |      |  |
| -8 x NXM units with 1 set of discs and attachements                 | 91cm |  |
| -4 x 600L Fertiliser tanks with Fertisystem augers                  |      |  |
| -Conventional Fertiliser tools                                      |      |  |

| No-Till & Optional Extras :                                                                                                         |  |
|-------------------------------------------------------------------------------------------------------------------------------------|--|
| -No-Till Coulter & Standard Tine                                                                                                    |  |
| ( in exchange of conventional )                                                                                                     |  |
| -No-Till Coulter & Double discs<br>(in exchange of conventional)                                                                    |  |
| -No-Till Coulter & Standard Tine + Double discs<br>(in exchange of conventional)                                                    |  |
| -Tungsten Tine (in exchange of standard tine)                                                                                       |  |
| -Seed discs with Agitator ( set of 8 )                                                                                              |  |
| -Monoshox kit on NX-M units                                                                                                         |  |
| -14.5" Fixed Row cleaners per planter                                                                                               |  |
| -MICROSEM for Granular Insecticide                                                                                                  |  |
| -Extra for HD Turbofan Covers                                                                                                       |  |
| -2 x Quad-Max Assist Wheels (optional for sandy soil)                                                                               |  |
| Hydraulic drive, Seed & Fertiliser monitoring options :                                                                             |  |
| -Dickey John ISOBUS Seed Monitor (no screen)                                                                                        |  |
| For machanical planters                                                                                                             |  |
| -ISOBUS ready, Hydraulic drives (no screen, harness or ECU)<br>Includes seed sensors, hydraulic seed and fertiliser drives          |  |
| -Electromagnetic Row Cut Off (clutches only, no screen, harness or ECU)<br>ISOBUS Controller or monitor must be quoted by 3rd party |  |
| -Dicky John seed sensors only - per planter                                                                                         |  |
| -Electrolee Seed Monitor with Digital unit                                                                                          |  |
| -Electrolee Seed & Fertiliser Monitor with Digital unit<br>(For granular fertiliser only)                                           |  |
| Liquid Fertiliser options :                                                                                                         |  |
|                                                                                                                                     |  |
| -Liquid Fertiliser Option @ 76cm (excludes pump and pipe work) -Liquid                                                              |  |
| -Liquid Fertiliser Option @ 76cm (excludes pump and pipe work) -Liquid<br>Fertiliser Option @ 91cm (excludes pump and pipe work)    |  |
|                                                                                                                                     |  |