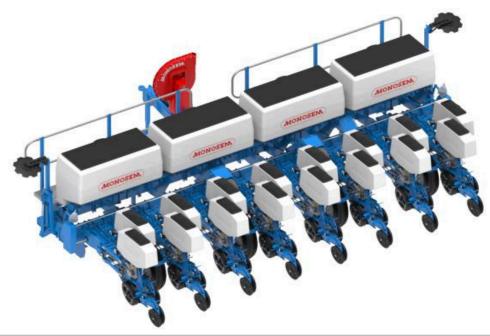

| Conventional planter - Includes :                                                    |      |  |
|--------------------------------------------------------------------------------------|------|--|
| -Planter frame, stands, catwalk, front and side drawbar                              | 1    |  |
| -Extra High output Turbofan with hydraulic drive                                     | 76cm |  |
| -Planter wheel units with drive wheels<br>-Seed & Fertiliser drives                  |      |  |
| -12 x NXM units with 1 set of discs and attachements                                 | 91cm |  |
| -6 x 600L Fertiliser tanks with Fertisystem augers<br>-Conventional Fertiliser tools |      |  |
|                                                                                      |      |  |

| No-Till & Optional Extras :                                                                                                                                                                                                                                                                                                                                                                                                                                                                                                                                                                                                   |  |
|-------------------------------------------------------------------------------------------------------------------------------------------------------------------------------------------------------------------------------------------------------------------------------------------------------------------------------------------------------------------------------------------------------------------------------------------------------------------------------------------------------------------------------------------------------------------------------------------------------------------------------|--|
| -No-Till Coulter & Standerd Tine                                                                                                                                                                                                                                                                                                                                                                                                                                                                                                                                                                                              |  |
| ( in exchange of conventional )                                                                                                                                                                                                                                                                                                                                                                                                                                                                                                                                                                                               |  |
| -No-Till Coulter & Double discs                                                                                                                                                                                                                                                                                                                                                                                                                                                                                                                                                                                               |  |
| ( in exchange of conventional )                                                                                                                                                                                                                                                                                                                                                                                                                                                                                                                                                                                               |  |
| -No-Till Coulter & Standerd Tine + Double discs<br>(in exchange of conventional)                                                                                                                                                                                                                                                                                                                                                                                                                                                                                                                                              |  |
| -Tungstan Tine (in exchange of standard tine)                                                                                                                                                                                                                                                                                                                                                                                                                                                                                                                                                                                 |  |
| -Seed discs with Agitator ( set of 12 )                                                                                                                                                                                                                                                                                                                                                                                                                                                                                                                                                                                       |  |
| -Monoshox kit on NX-M units                                                                                                                                                                                                                                                                                                                                                                                                                                                                                                                                                                                                   |  |
| -14.5" Fixed Row cleaners per planter                                                                                                                                                                                                                                                                                                                                                                                                                                                                                                                                                                                         |  |
| -MICROSEM for Granular Insecticide                                                                                                                                                                                                                                                                                                                                                                                                                                                                                                                                                                                            |  |
| -2 x Quad-Max Assist Wheels (optional for sandy soil)                                                                                                                                                                                                                                                                                                                                                                                                                                                                                                                                                                         |  |
| Hydraulic drive, Seed & Fertiliser monitoring options :                                                                                                                                                                                                                                                                                                                                                                                                                                                                                                                                                                       |  |
| -Dickey John ISOBUS Seed Monitor (no screen)                                                                                                                                                                                                                                                                                                                                                                                                                                                                                                                                                                                  |  |
|                                                                                                                                                                                                                                                                                                                                                                                                                                                                                                                                                                                                                               |  |
| For machanical planters                                                                                                                                                                                                                                                                                                                                                                                                                                                                                                                                                                                                       |  |
| For machanical planters<br>-ISOBUS ready, Hydraulic drives (no screen, harness or ECU)<br>Includes seed sensors, hydraulic seed and fertiliser drives                                                                                                                                                                                                                                                                                                                                                                                                                                                                         |  |
| -ISOBUS ready, Hydraulic drives (no screen, harness or ECU)                                                                                                                                                                                                                                                                                                                                                                                                                                                                                                                                                                   |  |
| -ISOBUS ready, Hydraulic drives (no screen, harness or ECU)<br>Includes seed sensors, hydraulic seed and fertiliser drives<br>-Electromagnetic Row Cut Off (clutches only, no screen, harness or ECU)                                                                                                                                                                                                                                                                                                                                                                                                                         |  |
| <ul> <li>-ISOBUS ready, Hydraulic drives (no screen, harness or ECU)<br/>Includes seed sensors, hydraulic seed and fertiliser drives</li> <li>-Electromagnetic Row Cut Off (clutches only, no screen, harness or ECU)<br/>ISOBUS Controller or monitor must be quoted by 3rd party</li> </ul>                                                                                                                                                                                                                                                                                                                                 |  |
| <ul> <li>-ISOBUS ready, Hydraulic drives (no screen, harness or ECU)<br/>Includes seed sensors, hydraulic seed and fertiliser drives</li> <li>-Electromagnetic Row Cut Off (clutches only, no screen, harness or ECU)<br/>ISOBUS Controller or monitor must be quoted by 3rd party</li> <li>-Dicky John seed sensors only - per planter</li> </ul>                                                                                                                                                                                                                                                                            |  |
| <ul> <li>-ISOBUS ready, Hydraulic drives (no screen, harness or ECU)<br/>Includes seed sensors, hydraulic seed and fertiliser drives</li> <li>-Electromagnetic Row Cut Off (clutches only, no screen, harness or ECU)<br/>ISOBUS Controller or monitor must be quoted by 3rd party</li> <li>-Dicky John seed sensors only - per planter</li> <li>-Electrolee Seed Monitor with Digital unit</li> <li>-Electrolee Seed &amp; Fertiliser Monitor with Digital unit</li> </ul>                                                                                                                                                   |  |
| <ul> <li>-ISOBUS ready, Hydraulic drives (no screen, harness or ECU)<br/>Includes seed sensors, hydraulic seed and fertiliser drives</li> <li>-Electromagnetic Row Cut Off (clutches only, no screen, harness or ECU)<br/>ISOBUS Controller or monitor must be quoted by 3rd party</li> <li>-Dicky John seed sensors only - per planter</li> <li>-Electrolee Seed Monitor with Digital unit</li> <li>-Electrolee Seed &amp; Fertiliser Monitor with Digital unit<br/>(For granular fertiliser only)</li> <li>Liquid Fertiliser options :</li> <li>-Liquid Fertiliser Option @ 76cm (excludes pump and pipe work) -</li> </ul> |  |
| <ul> <li>-ISOBUS ready, Hydraulic drives (no screen, harness or ECU)<br/>Includes seed sensors, hydraulic seed and fertiliser drives</li> <li>-Electromagnetic Row Cut Off (clutches only, no screen, harness or ECU)<br/>ISOBUS Controller or monitor must be quoted by 3rd party</li> <li>-Dicky John seed sensors only - per planter</li> <li>-Electrolee Seed Monitor with Digital unit</li> <li>-Electrolee Seed &amp; Fertiliser Monitor with Digital unit<br/>(For granular fertiliser only)</li> <li>Liquid Fertiliser options :</li> </ul>                                                                           |  |
| <ul> <li>-ISOBUS ready, Hydraulic drives (no screen, harness or ECU)<br/>Includes seed sensors, hydraulic seed and fertiliser drives</li> <li>-Electromagnetic Row Cut Off (clutches only, no screen, harness or ECU)<br/>ISOBUS Controller or monitor must be quoted by 3rd party</li> <li>-Dicky John seed sensors only - per planter</li> <li>-Electrolee Seed Monitor with Digital unit</li> <li>-Electrolee Seed &amp; Fertiliser Monitor with Digital unit<br/>(For granular fertiliser only)</li> <li>Liquid Fertiliser options :</li> <li>-Liquid Fertiliser Option @ 76cm (excludes pump and pipe work) -</li> </ul> |  |